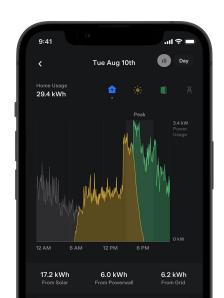

## REAL TIME MONITORING

The Tesla app offers a seamless experience to monitor your home system in real time from anywhere.

Your app home screen displays real-time power flow, showing how your Powerwall, grid connection and solar system work together to provide your home with energy.

You can use the 'Energy' screen to review historical data of your production and consumption, including the time your solar system begins generating electricity daily and what your overall energy use is by month.