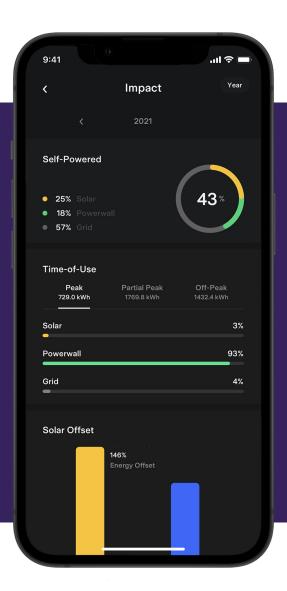

The 'Impact' screen provides you with personalised information to help you identify trends relating to your home's energy use.