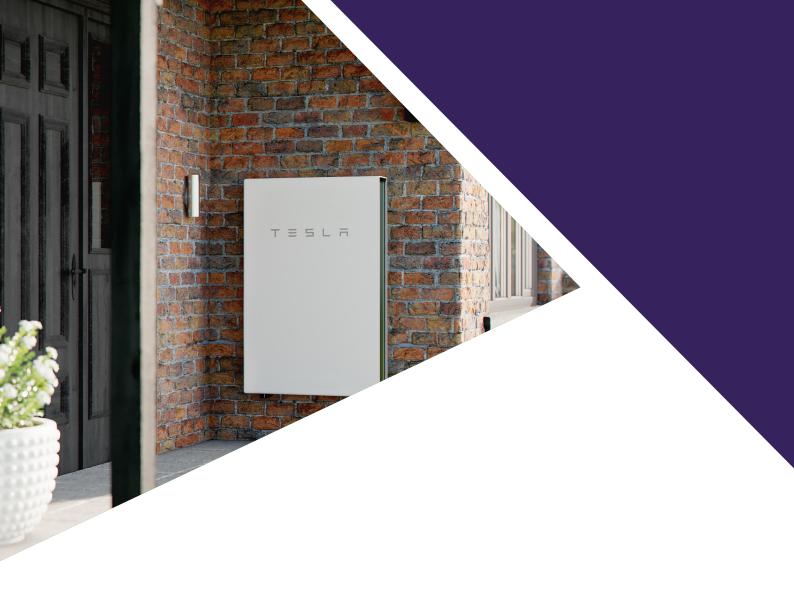

# TESLA AC POWERWALL 13.5KWH & GATEWAY STORAGE 1PH PACKAGE

FROM £9,500

Subject to suvery

Contact our Powerwall Team on 0141 212 0000 or tesla@lochlie.co.uk

www.lochlie.co.uk/tesla-powerwall

### TESLA POWERWALL FEATURES

- Home battery system
- Wall or floor mounted
- Self-powering your home
- · Home energy monitoring
- Time-of-use load shifting
- · Child and pet safe
- Quiet operation
- Weatherproof
- All in one internal invertor